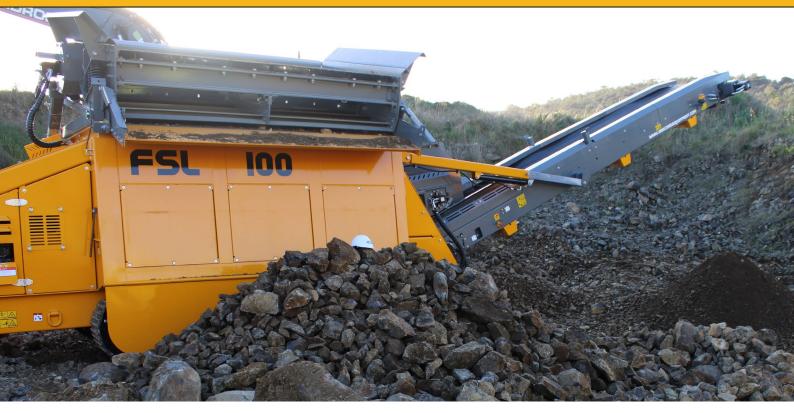

# The Anaconda FSL Range of Mobile Tracked Scalping Screens are Heavy Duty Screens that has been developed specifically to suit the most difficult of applications.

The **FSL100** is one of the most robust and reliable Scalping Screens avaiable on the market. Fully equipped with a Double Deck Vibrating Screen and the longest stockpiling conveyor possible this versatile scalping screen is capable of dealing with any application in which it may be placed in.

The **FSL100** can be shipped in a 40' container keeping shipping costs to a minimum. Set up is simple and the machine can be running within 20 minutes of delivery. Commissioning is aided with the hydraulic controls to position and guide the Conveyor and Double Deck Vibrating Screen.