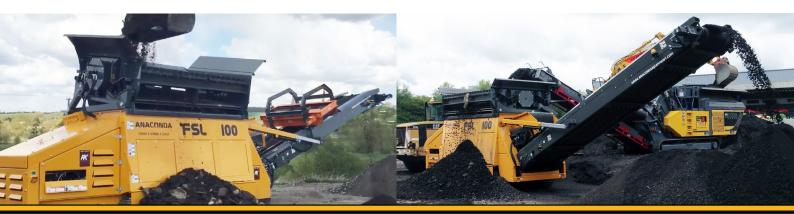

# The Anaconda FSL Range of Mobile Tracked Scalping Screens are Heavy Duty Screens that has been developed specifically to suit the most difficult of applications.

The **FSL100** is one of the most robust and reliable Scalping Screens avaiable on the market. Fully equipped with a Double Deck Vibrating Screen and the longest stockpiling conveyor possible this versatile scalping screen is capable of dealing with any application in which it may be placed in.