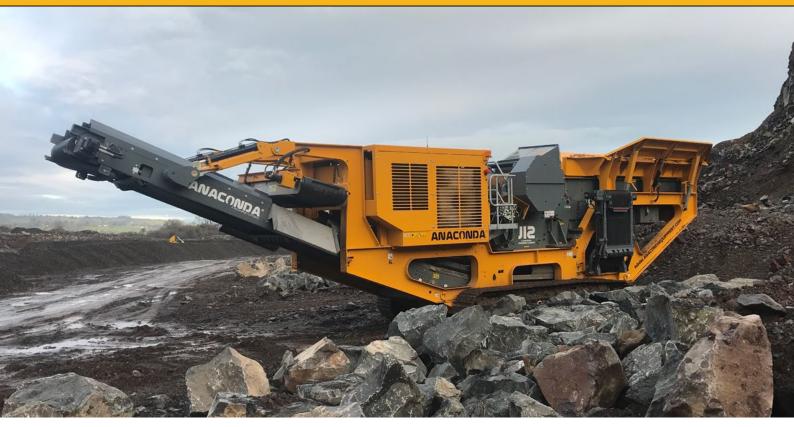

# **J12 TRACKED JAW CRUSHER**

Specialists in Engineering Solutions for the Recycling and Material Handling Sectors

The Anaconda Range of Mobile Tracked Jaw Crushers are designed specifically to suit applications where the toughest demands of primary crushing are of imperative importance with their immense power, reliability and productivity.

The J12 Jaw Crusher is an aggressive and powerful mobile Jaw Crusher, Boasting the proven ability of the Universal Crushers Jaw Chamber 1100mm x 700mm (28" x 44") within an innovative Anaconda Tracked Solution.

The J12 utilizes an extremely fuel efficient and powerful *Hydraulic System* which allows the machine to provide excellent levels of productivity in applications such as Recycling, Contracting and Quarrying. The physical size, quick set up time, user friendly controls and ease of transport make the **J12** the perfect crushing solution. Additionally, with a capacity of up to 300TPH the 12 is sure to make light work of the toughest scenarios.