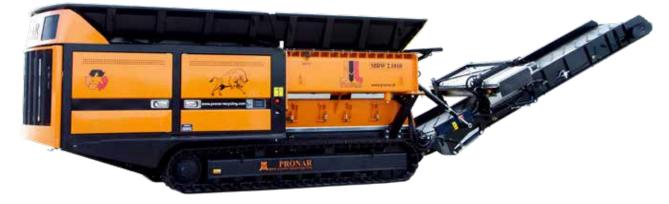

## mobile slow-speed shredder MRW 2.1010

The Pronar MRW 2.1010 slow-speed shredder is the largest machine in the offer, designed to work in large installations. Its heart is the Volvo Penta 796 HP engine (without DPF filter), which, combined with load sensing hydraulics and two hydraulic motors per shaft, allows you to deal with difficult materials. The working chamber is 2.44 m long and the chute capacity is 4.5 m<sup>3</sup>, which makes it possible to work even with large loaders. The weight of 44 tons (depending on the configuration) is a guarantee of solid construction with the use of thick steel, especially in sensitive points exposed to high stress. The MRW 2.1010 shredder is also designed for easy service. Machine draining points are located on the outside for easy access. There is also enough space inside the shredder to be able to carry out all necessary repairs in comfortable conditions.