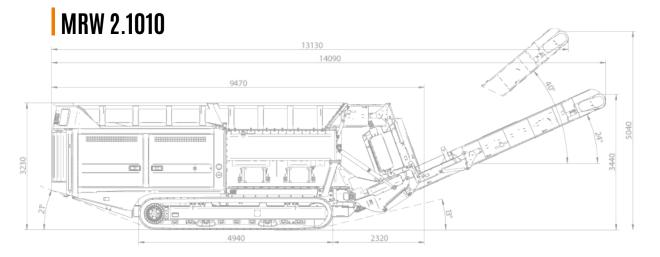

## **APPLICATION**

- wood
- wood-based materials
- municipal waste
- large-size
- industrial waste
- tires
- scrap metal
- car bodies (without engines and axles)

RPR(

mattresses

| TECHNICAL DATA                                 | MRW 2.1010                                      |
|------------------------------------------------|-------------------------------------------------|
| Dimensions (length/width/height) [mm]          | 9470/3000/3230                                  |
| Weight [kg]                                    | ~44000*                                         |
| Number of shafts                               | 2                                               |
| Shafts length [mm]                             | 2440                                            |
| Loading height [mm]                            | 3230                                            |
| Working chamber dimensions (length/width) [mm] | 2440/2880                                       |
| Hopper capacity [m <sup>3</sup> ]              | ~4,5                                            |
| Engine                                         | Volvo Penta 16.1l, 585 kW, Stage V/Tier 4 Final |