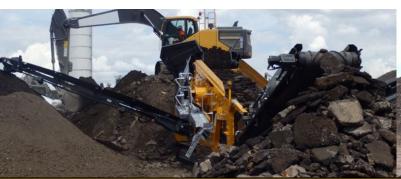

The **DF514** is one of the most robust and reliable Scalping Screens available on the market. Fully equipped with a 14' X 5' Screen Box the **DF514** has the longest Screen Box in the compact screening segment. The **DF514** also has 3 stockpiling conveyors meaning this versatile scalping screen is capable of dealing with any application in which it may be placed in. Capable of managing tonnages of up to 350TPH the **DF514** really packs a punch.

The **DF514** can be shipped world wide and has become widely recognised in the market. Set up is simple and the machine can be running within 20 minutes of delivery. Commissioning is aided with the hydraulic controls to position and guide all the Conveyors and Screen Box.