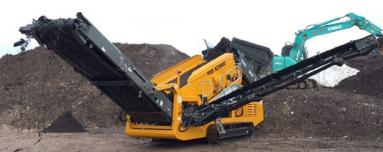

The **DF514** is one of the most robust and reliable Scalping Screens available on the market. Fully equipped with a 14' X 5' Screen Box the **DF514** has the longest Screen Box in the compact screening segment. The **DF514** also has 3 stockpiling conveyors meaning this versatile scalping screen is capable of dealing with any application in which it may be placed in. Capable of managing tonnages of up to 350TPH the **DF514** really packs a punch.

The **DF514** can be shipped world wide and has become widely recognised in the market. Set up is simple and the machine can be running within 20 minutes of delivery. Commissioning is aided with the hydraulic controls to position and guide all the Conveyors and Screen Box.