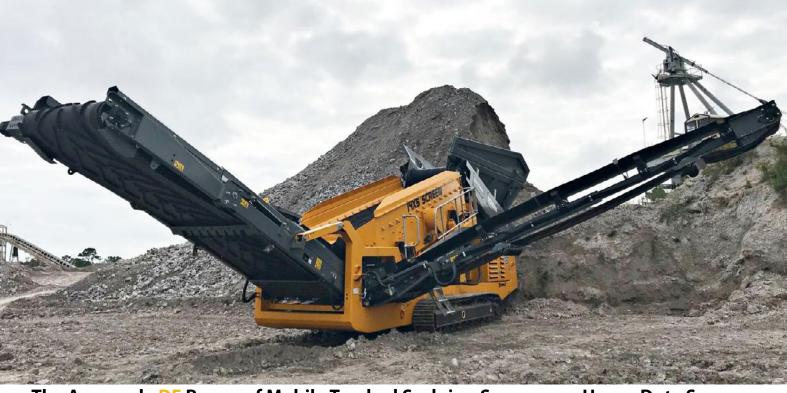

# **DF514 TRACKED SCALPER**

Specialists in Engineering Solutions for the Recycling and Material Handling Sectors

The Anaconda DF Range of Mobile Tracked Scalping Screens are Heavy Duty Screens that has been developed specifically to suit a variety of applications.

The **DF514** is one of the most robust and reliable Scalping Screens available on the market. Fully equipped with a 14' X 5' Screen Box the **DF514** has the longest Screen Box in the compact screening segment. The **DF514** also has 3 stockpiling conveyors meaning this versatile scalping screen is capable of dealing with any application in which it may be placed in. Capable of managing tonnages of up to 350TPH the **DF514** really packs a punch.