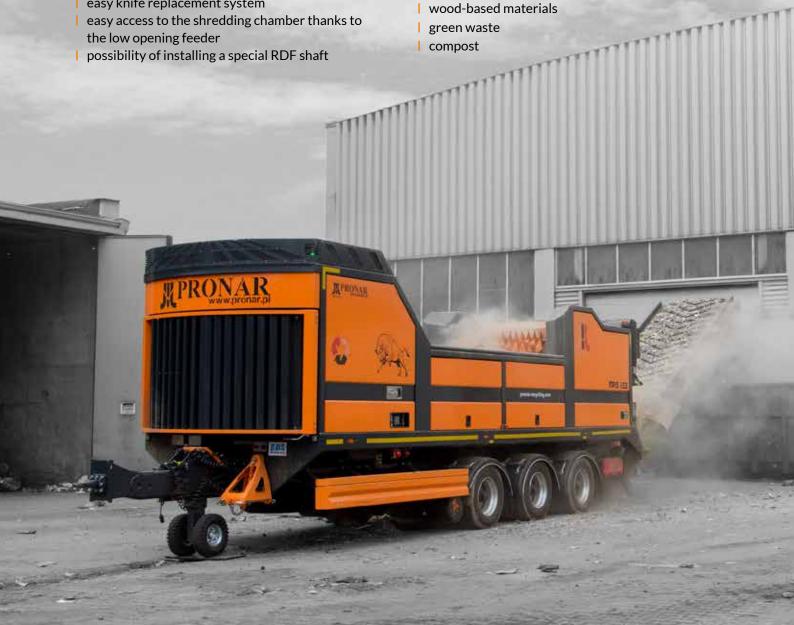

The Pronar MRS 1.53 mobile high-speed shredder is a machine whose key element is the rotor rotating at a speed of up to 1000 rpm. In the standard version, 36 swinging, easily replaceable hammers adapted to the material being processed are mounted on it. The machine prepared in this way is great for wood-based materials or green

## waste. In the RDF specification, the standard shaft is replaced with a drum with bolted, fixed knives, making it a mobile mill. In this configuration, the Pronar MRS 1.53 shredder is able to grind the material used later as an alternative fuel. In both versions, screens that determine the final size of the processed material can be installed in front of the shaft. The optional magnetic separator allows the removal of ferromagnetic elements from the final stream that were not separated during the first stage shredding. **KEY FEATURES & BENEFITS APPLICATION** possibility of fraction size adjustment using | wooden pallets screens shrubs drive anti-overload system branches easy knife replacement system