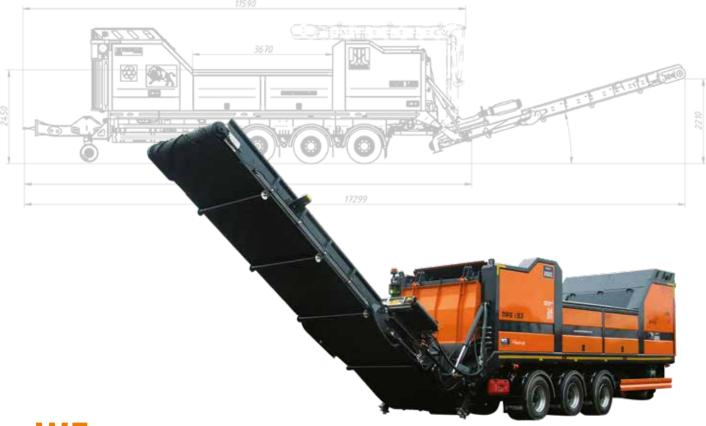

TECHNICAL DATA MRS 1.53

| Dimensions (length/width/height) [mm]          | 11750/2537/3640                                 |
|------------------------------------------------|-------------------------------------------------|
| Weight [kg]                                    | ~27000*                                         |
| Number of shafts                               | 1                                               |
| Shafts length [mm]                             | 1750                                            |
| Loading height [mm]                            | 2400                                            |
| Working chamber dimensions (length/width) [mm] | 3670/2200                                       |
| Hopper capacity [m³]                           | n/a                                             |
| Engine                                         | Volvo Penta 12.8l, 405 kW, Stage V/Tier 4 Final |