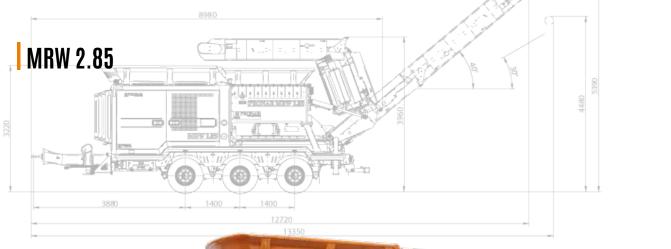

## **TECHNICAL DATA**

**MRW 2.85** 

| Dimensions (length/width/height) [mm]          | 9010/2550/3960                                                      |
|------------------------------------------------|---------------------------------------------------------------------|
| Weight [kg]                                    | ~26000*                                                             |
| Number of shafts                               | 2                                                                   |
| Shafts length [mm]                             | 1700                                                                |
| Loading height [mm]                            | 3220                                                                |
| Working chamber dimensions (length/width) [mm] | 1720/2340                                                           |
| Hopper capacity [m <sup>3</sup> ]              | ~3                                                                  |
| Engine                                         | CAT C9.3B, 310 kW, Stage V/Tier 4 Final;<br>CAT C9, 280 kW, Tier 3) |