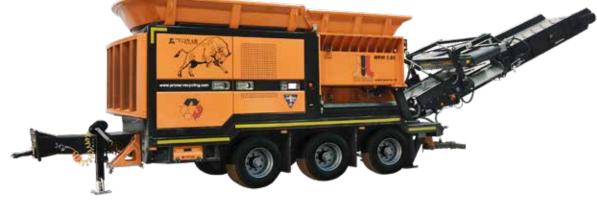

The slow-speed shredders of the Pronar MRW 2.85 series are machines designed with efficiency in mind for operation in medium-sized installations. Thanks to the availability of the hook chassis (meeting the DIN 30722-1 standard), tracked and wheeled chassis, each customer can choose a machine exactly suited to his needs. The hook version is undoubtedly an advantageous purchase price. The wheeled version is perfect for customers who often transport the machine on public roads. The tracked version is undoubtedly easy to move around the yard, while maintaining the dimensions that allow the machine to be easily transported on a low-loader trailer. The 420hp CAT engine in the machine is working with load sensing hydraulics for low fuel consumption. The hook version can be equipped with an electric motor that guarantees low operating costs and enables continuous operation inside the building.