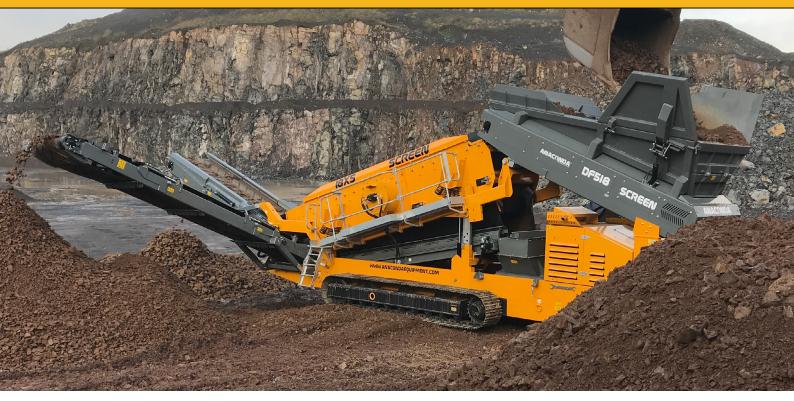

## The Anaconda DF Range of Mobile Tracked Scalping Screens are Heavy Duty Screens that has been developed specifically to suit a variety of applications.

The **DF518** is one of the most robust and reliable Scalping Screens available on the market. Fully equipped with a 18' X 5' Screen Box. The DF518 also has 3 stockpiling conveyors meaning this versatile scalping screen is capable of dealing with any application in which it may be placed in. Capable of managing tonnages of up to 375TPH the **DF518** really packs a punch.