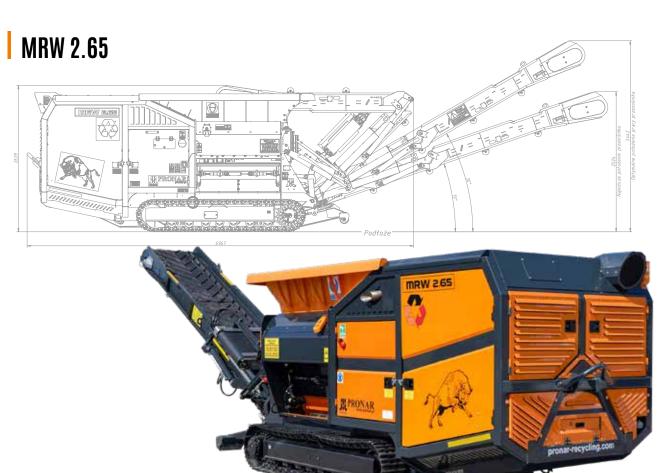

## **APPLICATION**

- wood
- wood-based materials
- | municipal waste
- bulky
- | industrial
- c&d waste
- asphalt
- tires
- I thin-walled scrap

TECHNICAL DATA MRW 2.65

| Dimensions (length/width/height) [mm]          | 6967/2276/2639                                 |
|------------------------------------------------|------------------------------------------------|
| Weight [kg]                                    | ~17000                                         |
| Number of shafts                               | 2                                              |
| Shafts length [mm]                             | 1550                                           |
| Loading height [mm]                            | ~2500                                          |
| Working chamber dimensions (length/width) [mm] | 1620/2340                                      |
| Hopper capacity [m <sup>3</sup> ]              | n/a                                            |
| Engine                                         | Volvo Penta 5.1l, 175 kW, Stage V/Tier 4 Final |