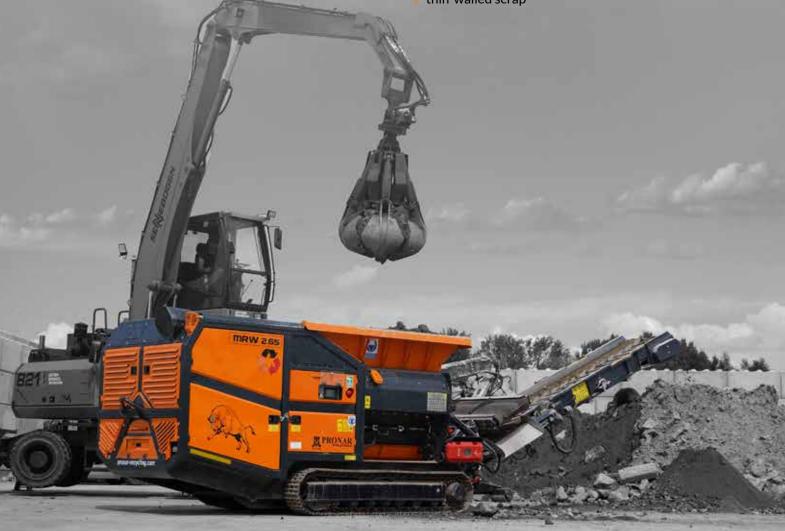

The Pronar MRW 2.65 slow-speed shredder is a machine designed for companies that value the mobility and versatility of the equipment. Various types of easily replaceable shafts are available, allowing the shredder to be adapted to the task at site. Thanks to the hooklift frame (in accordance with the DIN 30722-1 standard) and the tracked chassis, it is possible to easily transport the machine to the workplace, and then move around. Due to its compact size, Pronar MRW 2.65 can work wherever space is limited. This also makes Pronar MRW 2.65 great for rental. The 240 HP Volvo Penta engine installed in the machine allows for smooth operation with various materials. Optimally matched with load sensing hydraulics for the main components of the machine, low fuel consumption is guaranteed.

## **APPLICATION**

- wood
- wood-based materials
- | municipal waste
- bulky
- | industrial
- c&d waste
- asphalt
- tires
- I thin-walled scrap

TECHNICAL DATA MRW 2.65

| Dimensions (length/width/height) [mm]          | 6967/2276/2639                                 |
|------------------------------------------------|------------------------------------------------|
| Weight [kg]                                    | ~17000                                         |
| Number of shafts                               | 2                                              |
| Shafts length [mm]                             | 1550                                           |
| Loading height [mm]                            | ~2500                                          |
| Working chamber dimensions (length/width) [mm] | 1620/2340                                      |
| Hopper capacity [m <sup>3</sup> ]              | n/a                                            |
| Engine                                         | Volvo Penta 5.1l, 175 kW, Stage V/Tier 4 Final |